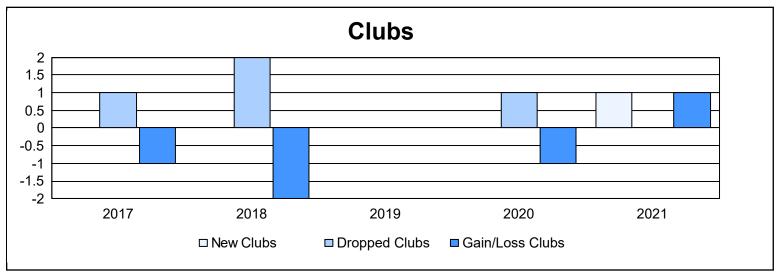

District 110AN As of June 2021 Cumulative

| Year      | New<br>Clubs | Dropped<br>Clubs | Gain/<br>Loss<br>Clubs | New<br>Members | Charter<br>Members | Reinstate<br>Members | Transfer<br>Members | Total<br>Member<br>Added | Total<br>Members<br>Dropped | Gain/<br>Loss<br>Members |
|-----------|--------------|------------------|------------------------|----------------|--------------------|----------------------|---------------------|--------------------------|-----------------------------|--------------------------|
| 2016-2017 | 0            | 1                | -1                     | 102            | 1                  | 6                    | 16                  | 125                      | 140                         | -15                      |
| 2017-2018 | 0            | 2                | -2                     | 72             | 1                  | 18                   | 3                   | 94                       | 156                         | -62                      |
| 2018-2019 | 0            | 0                | 0                      | 61             | 0                  | 11                   | 4                   | 76                       | 172                         | -96                      |
| 2019-2020 | 0            | 1                | -1                     | 104            | 0                  | 6                    | 2                   | 112                      | 139                         | -27                      |
| 2020-2021 | 1            | 0                | 1                      | 44             | 46                 | 9                    | 8                   | 107                      | 202                         | -95                      |
| Average   | 0            | 1                | -1                     | 77             | 10                 | 10                   | 7                   | 103                      | 162                         | -59                      |